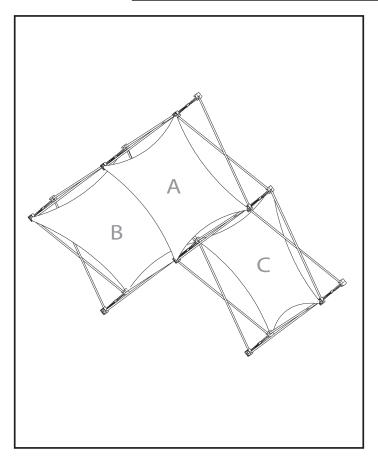

| _                                |      |                                                    |   |
|----------------------------------|------|----------------------------------------------------|---|
| A                                | Skin | Size                                               |   |
| 76,                              |      | 28"                                                | W |
|                                  |      | х                                                  | _ |
|                                  |      | 28″                                                | Н |
|                                  |      | 1x1 Flat Front Shown<br>as it will appear on the   |   |
| 1x1 Flat Front                   |      | Xpressions unit                                    |   |
| В                                | Skin | Size                                               |   |
| 7955                             |      | 28.5"                                              | W |
|                                  |      | х                                                  |   |
|                                  |      | 28.5″                                              | Н |
|                                  |      | 1x1 Single Twist Shown<br>as it will appear on the |   |
| 1x1 Single Twist                 |      | Xpressions unit                                    |   |
| C                                | Skin | Size                                               |   |
| 20,27                            |      | 28.5"                                              | W |
|                                  |      | х                                                  |   |
|                                  |      | 28.5"                                              | Н |
| 11 Cin ala Tariat                |      | 1x1 Single Twist Sh<br>as it will appear on        |   |
| 1x1 Single Twist Xpressions unit |      |                                                    |   |