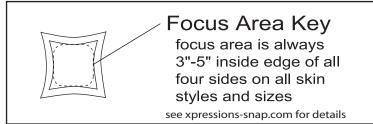

It is recommended that all text and borders be 2" from the finish size

©2004/Patent Pending